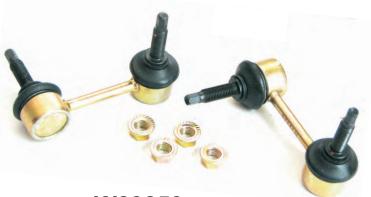

## NEW PRODUCTS OCTOBER 2009

W23187 VZ CREWMAN/ 1 TONNER FRONT STABILISER LINK

LUS

'HITELINE

W23253 FALCON AU-BF FRONT STABILISER LINK

W23186 VZ COMMODORE FRONT STABILISER LINK

> W62712 FALCON BA-BF REAR CONTROL ARM OUTER SPHERICAL BEARING STYLE