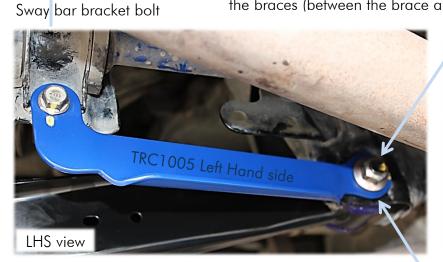

## **Fitting Instructions #TRC1005IS** Subaru Impreza WRX

Support Brace

- With the vehicle on jack stands/hoist, remove the lower control arm inner and sway bar bracket bolts of the rear suspension;
- o Install the TRC1005 brackets as it is shown in the picture below;

Lower control arm bolts and nuts. The 1.6mm thick washers should be placed on

the braces (between the brace and the bolt head), as indicated in the pictures.

*Note* that the supplied <u>5mm washer</u> should be placed between the brace and the sub-frame, as indicated in the pictures.

Tighten all mounting bolts to manufacture's specifications.

Sway bar bracket bolt