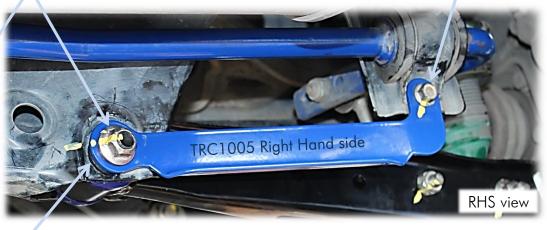

## **Fitting Instructions #TRC1005IS** Subaru Impreza WRX

Support Brace

- With the vehicle on jack stands/hoist, remove the lower control arm inner and sway bar bracket bolts of the rear suspension;
- o Install the TRC1005 brackets as it is shown in the picture below;

Lower control arm bolts and nuts. The 1.6mm thick washers should be placed on

the braces (between the brace and the bolt head), as indicated in the pictures.

*Note* that the supplied <u>5mm washer</u> should be placed between the brace and the sub-frame, as indicated in the pictures.

Tighten all mounting bolts to manufacture's specifications.

Sway bar bracket bolt