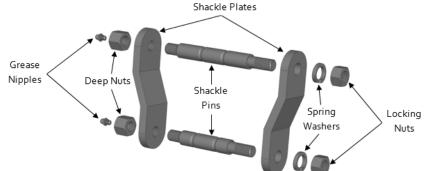

#### Rear swing shackle:

- Screw the grease nipples in the end of each shackle pin and firmly tighten. **DO NOT** over tighten grease nipple as this will damage the thread;
  - Screw and tighten the shackle pins into the threaded holes in the shackle plates as per figure 3;

Note: Actual product may vary; diagram for example only

Figure 2: Diagram of bush greasing

Figure 3: Diagram of swing shackle

- Over the grease nipples, screw the deep nuts and only lightly finger tighten (figure 3);
- Very lightly grease outer bore of bushes (figure 2) and fit into the leaf spring eyes and vehicle chassis;
  - For correct bush placement see Table 1;
- Grease the inside and the ends of the bushes (figure 2) and the surfaces of the shackle pins;