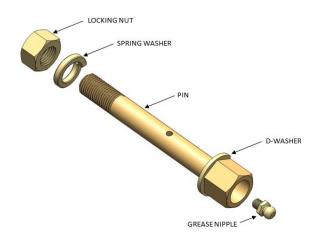

#### Front fixed pin:

- Screw the grease nipples into the recessed end of the fixed pins and firmly tighten (see figure 1). DO NOT over tighten grease nipple as this will damage the thread;
- Place the D-washer on the shank of the pin as per figure 1;
- Lightly grease outer bore of bushes (figure 2) and fit into the front leaf spring eyes;
  - o For correct bush placement see Table 1;
- Liberally grease the inside and the ends of the bushes (figure 2) and the shank of the fixed pins;
- Push the steel tubes into the installed front leaf spring eye bushes;

Figure 1: Diagram of fixed pin

## Fitting Instructions #0143IS

As this is a universal pin, when tightening, ensure that the nut doesn't bottom out on the pin thread before completely tight. Add a flat washer if required.