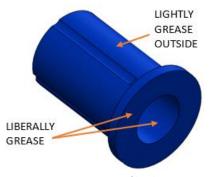

#### Front fixed pin:

- Screw the grease nipples into the recessed end of the fixed pins and firmly tighten (see figure 1). DO NOT over tighten grease nipple as this will damage the thread;
- Place the D-washer on the shank of the pin as per figure 1;
- Lightly grease outer bore of bushes (figure 2) and fit into the front leaf spring eyes;
  - o For correct bush placement see Table 1;
- Liberally grease the inside and the ends of the bushes (figure 2) and the shank of the fixed pins;
- Push the steel tubes into the installed front leaf spring eye bushes;

Note: Actual product may vary; diagram for example only

Figure 2: Diagram of bush greasing

Figure 3: Diagram of swing shackle

- Over the grease nipples, screw the deep nuts and only lightly finger tighten (figure 3);
- Very lightly grease outer bore of bushes (figure 2) and fit into the leaf spring eyes and vehicle chassis;
  - For correct bush placement see Table 1;
- Grease the inside and the ends of the bushes (figure 2) and the surfaces of the shackle pins;