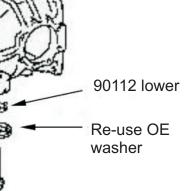

- Use a suitable stand or Jack to support Differential.
- Un-bolt the 2 mount bolts and lower front of diff down slowly.

- **Application** Toyota Supra 1993-2002
  - Toyota Soarer 1990-2000
  - Lexus various
- Always refer complete catalogue listing
  - Contents Bushing 90112 x2
    - Bushing 90113 x2
    - Washer 63.5x14.3x3.2 x2
    - Grease
- Remove old rubber bushings and OE thrust washers (keep lower 'stopper' washer)
- Clean Diff bracket of any oil or dirt.
- Place new bushings in Diff bracket use small amount of grease to help with install refer diagram below.
- Re-bolt to vehicle with OE lower washer and bolt.
  Tighten to 70Nm
- Re-check after 100kms travelled.