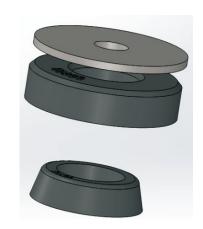

- Use a suitable stand or Jack to support Differential.
- Un-bolt the 2 mount bolts and lower front of diff down slowly.

- **Application** Toyota Supra 1993-2002
  - Toyota Soarer 1990-2000
  - Lexus various
- Always refer complete catalogue listing
  - Contents Bushing 90112 x2
    - Bushing 90113 x2
    - Washer 63.5x14.3x3.2 x2
    - Grease
- Remove old rubber bushings and OE thrust washers (keep lower 'stopper' washer)
- Clean Diff bracket of any oil or dirt.
- Place new bushings in Diff bracket use small amount of grease to help with install refer diagram below.
- Re-bolt to vehicle with OE lower washer and bolt.
  Tighten to 70Nm
- Re-check after 100kms travelled.