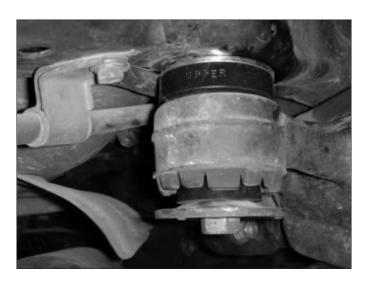

- Use a suitable stand or Jack to support Differential.
- Un-bolt the 2 mount bolts and lower front of diff down slowly.

- **Application** Toyota Supra 1993-2002
  - Toyota Soarer 1990-2000
  - Lexus various
- Always refer complete catalogue listing
  - Contents Bushing 90112 x2
    - Bushing 90113 x2
    - Washer 63.5x14.3x3.2 x2
    - Grease
- Remove old rubber bushings and OE thrust washers (keep lower 'stopper' washer)
- Clean Diff bracket of any oil or dirt.
- Place new bushings in Diff bracket use small amount of grease to help with install refer diagram below.
- Re-bolt to vehicle with OE lower washer and bolt.
  Tighten to 70Nm
- Re-check after 100kms travelled.