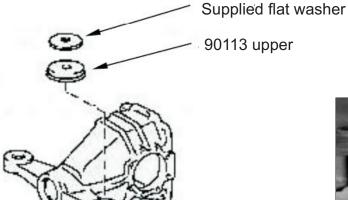

- Use a suitable stand or Jack to support Differential.
- Un-bolt the 2 mount bolts and lower front of diff down slowly.

- **Application** Toyota Supra 1993-2002
  - Toyota Soarer 1990-2000
  - Lexus various
- Always refer complete catalogue listing
  - Contents Bushing 90112 x2
    - Bushing 90113 x2
    - Washer 63.5x14.3x3.2 x2
    - Grease
- Remove old rubber bushings and OE thrust washers (keep lower 'stopper' washer)
- Clean Diff bracket of any oil or dirt.
- Place new bushings in Diff bracket use small amount of grease to help with install refer diagram below.
- Re-bolt to vehicle with OE lower washer and bolt.
  Tighten to 70Nm
- Re-check after 100kms travelled.