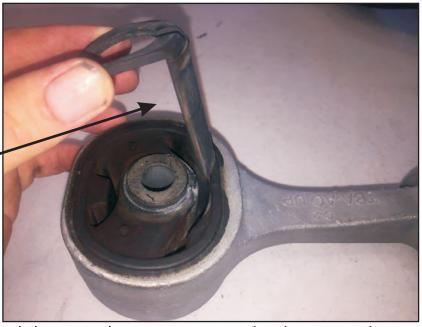

## Instructions Transmission - Pitch Arm Insert

Continued - Page 2 of 2

- Trim OE rubber nipples as per image.
- Using supplied grease, lightly grease new insert to aid fitment.
- Push Insert in evenly note "UP" marked on aluminium arm.
- Re-fit arm to vehicle.