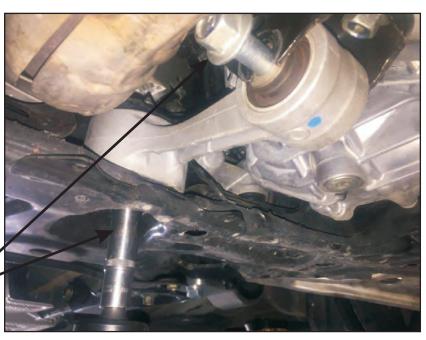

 Raise front of vehicle evenly and safely support.

Never rely on a Jack only

• Un-bolt the Pitch arm - remove the 17 and 19mm bolts.

• Remove the soft OE rubber insert (if present).

N.B: It is recommended that a licenced workshop or tradesperson carry out the above procedure and that workshop manual and relevant safety procedures are followed in addition to the above.