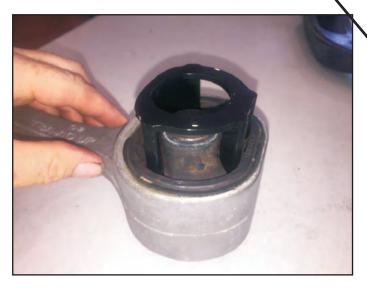

## Instructions Transmission - Pitch Arm Insert

Continued - Page 2 of 2

- Trim OE rubber nipples as per image.
- Using supplied grease, lightly grease new insert to aid fitment.
- Push Insert in evenly note "UP" marked on aluminium arm.
- Re-fit arm to vehicle.