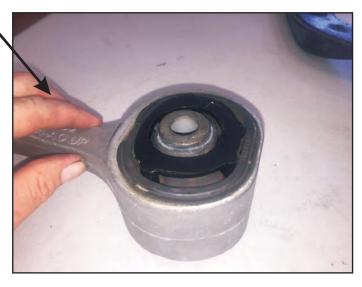

## Instructions Transmission - Pitch Arm Insert

Continued - Page 2 of 2

- Trim OE rubber nipples as per image.
- Using supplied grease, lightly grease new insert to aid fitment.
- Push Insert in evenly note "UP" marked on aluminium arm.
- Re-fit arm to vehicle.