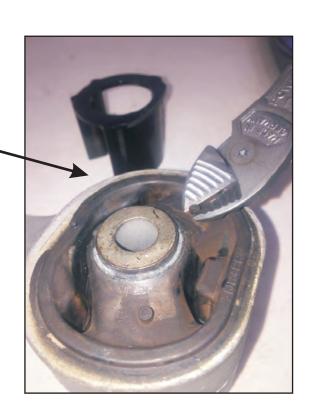

## Instructions Transmission - Pitch Arm Insert

Continued - Page 2 of 2

- Trim OE rubber nipples as per image.
- Using supplied grease, lightly grease new insert to aid fitment.
- Push Insert in evenly note "UP" marked on aluminium arm.
- Re-fit arm to vehicle.