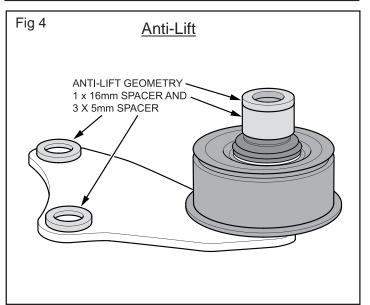

#### **ANTI-GEOMETRY ADJUSTMENT**

- 1. Factory spec (fig 1) Recommended for daily usage.
- 2. Anti-dive (fig 2) Can promote better feel under high speed braking.
- 3. Anti-lift (fig 3) Can promote better traction and steering feel under power.

Refer to the illustrations for the desired setting.

Once you have your desired setting tighten all nuts and bolts. Re check after 100km.

Warning: Please drive carefully while you accustom yourself to the changed vehicle behaviour.