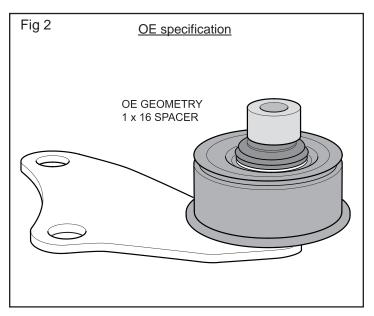

#### **ANTI-GEOMETRY ADJUSTMENT**

- 1. Factory spec (fig 1) Recommended for daily usage.
- 2. Anti-dive (fig 2) Can promote better feel under high speed braking.
- 3. Anti-lift (fig 3) Can promote better traction and steering feel under power.

Refer to the illustrations for the desired setting.

Once you have your desired setting tighten all nuts and bolts. Re check after 100km.

Warning: Please drive carefully while you accustom yourself to the changed vehicle behaviour.