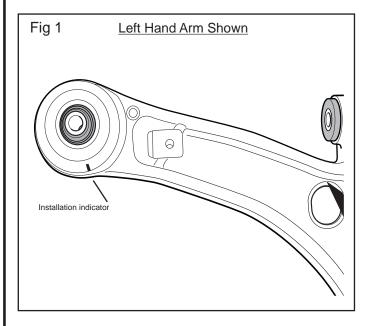

### **Fitting Instructions:**

- Remove both front control arms.
- 2. Using a press, push out the rear bush. Check the eyelet is clean and free of any aluminium burrs.
- Carefully press the new alloy hub in from the bottom side up. For maximum caster place the offset as per figure 1.
- 4. Fit the supplied circlip to upper side of arm.
- 5. Re fit the aluminium arms to the vehicle but only loosely bolt up the front bush and ball joint.