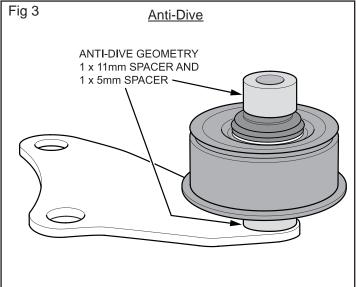

#### **ANTI-GEOMETRY ADJUSTMENT**

- 1. Factory spec (fig 1) Recommended for daily usage.
- 2. Anti-dive (fig 2) Can promote better feel under high speed braking.
- 3. Anti-lift (fig 3) Can promote better traction and steering feel under power.

Refer to the illustrations for the desired setting.

Once you have your desired setting tighten all nuts and bolts. Re check after 100km.

Warning: Please drive carefully while you accustom yourself to the changed vehicle behaviour.