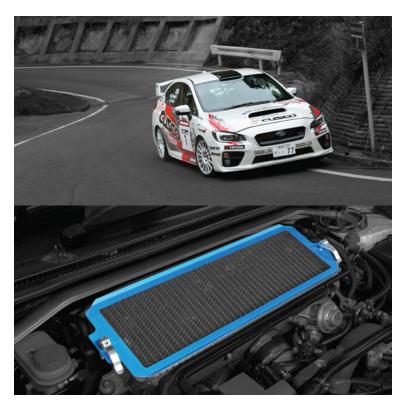

## **Intercooler Protection Net**

**\$178 MSRP** 

Impreza STI (2004 ~ 2017+ )

: GDB : GRB : GVB : VAB

Part number

: 6A1 035 A

**MSRP** 

: \$178.00

JAN code

: 4996338099631

Subaru WRX/STI have always had a top mounted intercooler directly facing the hood scoop, which is highly efficient and easy to service. However, owners frequently are faced with excessive collection of debris in the fins, and cleaning of fins which are extremely delicate.

We've developed this anodized alloy framed, steel net protection system to prevent larger debris from contacting the intercooler, and prevent things like leaves from clogging the fins.

The system is easily detachable for cleaning and service, with quick-release lever system, and takes minutes to install. It is sure to add an extra layer of protection as well as peace of mind and enhance the visual appeal under the hood as well.