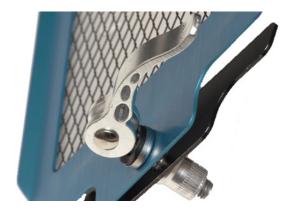

## **Intercooler Protection Net**

**\$178 MSRP** 

Impreza STI (2004 ~ 2017+ )

: GDB : GRB : GVB : VAB

Part number

: 6A1 035 A

**MSRP** 

: \$178.00

JAN code

: 4996338099631

Subaru WRX/STI have always had a top mounted intercooler directly facing the hood scoop, which is highly efficient and easy to service. However, owners frequently are faced with excessive collection of debris in the fins, and cleaning of fins which are extremely delicate.

We've developed this anodized alloy framed, steel net protection system to prevent larger debris from contacting the intercooler, and prevent things like leaves from clogging the fins.

The system is easily detachable for cleaning and service, with quick-release lever system, and takes minutes to install. It is sure to add an extra layer of protection as well as peace of mind and enhance the visual appeal under the hood as well.