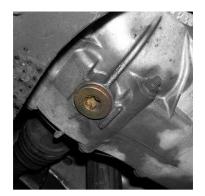

## INSTRUCTIONS:

1. For 04-09 WRX, 03+ Legacy, and 03+ Foresters with a 5sp manual transmission that utilize a torx T70 transmission drain plug: Remove and install drain plug using the Company23 Torx T70 socket. Bolt torque is 44 Nm (4.5kgf-m, 32.5 ft-lb)

2. For 07 WRX STI with a 6sp manual transmission that utilize a torx T70 transmission drain plug: Remove and install drain plug using the Company23 Torx T70 socket. Bolt torque is 44 Nm (4.5kgf-m, 32.5 ft-lb)